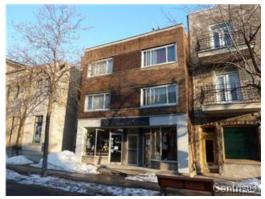

Centris® No. 18135837 (Active)

Residential and commercial

Attached

26.8 X 59.9 ft

1,596.80 sqft

2,700.00 sqft 1881253

27 X 100 ft

Residential

#### \$617,000

4854-4862 Rue Ste-Catherine E. Mercier/Hochelaga-Maisonneuve (Montréal) H1V 1Z6

RegionMontréalNeighbourhoodHochelaga-MaisonneuveNearBody of Water

| Year Built              | 1958                |
|-------------------------|---------------------|
| Lot Assessment          | \$87,800            |
| Building Assessment     | \$339,700           |
| Total Assessment        | \$427,500 (2013)    |
| Expected Delivery Date  |                     |
| Repossession            |                     |
| Trade Possible          |                     |
| Certificate of Location | Yes (2011)          |
| File Number             | 02464 0164 00 0000  |
| Occupancy               | 30 days PP Accepted |
| Deed of Sale Signature  | 30 days PP/PR       |
|                         | Accepted            |