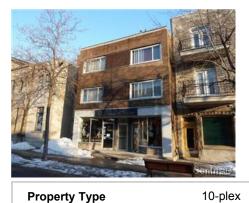

Centris® No. 18135837 (Active)

Residential and commercial

Attached

26.8 X 59.9 ft

1,596.80 sqft

2,700.00 sqft 1881253

27 X 100 ft

Residential

#### \$617,000

4854-4862 Rue Ste-Catherine E. Mercier/Hochelaga-Maisonneuve (Montréal) H1V 1Z6

RegionMontréalNeighbourhoodHochelaga-MaisonneuveNearBody of Water

| Year Built              | 1958                |
|-------------------------|---------------------|
| Lot Assessment          | \$87,800            |
| Building Assessment     | \$339,700           |
| Total Assessment        | \$427,500 (2013)    |
| Expected Delivery Date  |                     |
| Repossession            |                     |
| Trade Possible          |                     |
| Certificate of Location | Yes (2011)          |
| File Number             | 02464 0164 00 0000  |
| Occupancy               | 30 days PP Accepted |
| Deed of Sale Signature  | 30 days PP/PR       |
|                         | Accepted            |